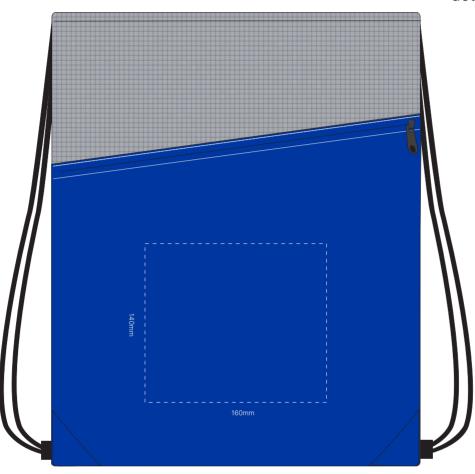

## **JOB NO. XXXXXX**

B562 - Crosshatch Drawstring Bag

ARTWORK (30% approx.)

NEW/REPEAT ORDER/ REDO/BACK ORDER

**Actual Print Size** 

(Please specify actual print size here)

| Product Colour/s (Please specify product colour/s here)                                           | Print colour/s (Please specify product colour/s here) | Quantity (Please specify quantity here) |
|---------------------------------------------------------------------------------------------------|-------------------------------------------------------|-----------------------------------------|
| Print Method                                                                                      |                                                       | Colours Available                       |
| <ul><li>☐ Screen Print: 160mm w x 140mm h</li><li>☐ Digital Transfer: 160mm w x 140mm h</li></ul> |                                                       |                                         |

## Disclaimer notes

Colour proofs are to be used as a guide only. Line drawing is for approximate print positional guide only. Please familiarise yourself with the product priot tp approving. It is not intended to be an exact scale or detailed representation. Small details or text, including ®, may fill in and not be legible. Dotted lines will not be printed and are for maximum print guide only. The fine lines and details in your logo may not be able to be clearly.