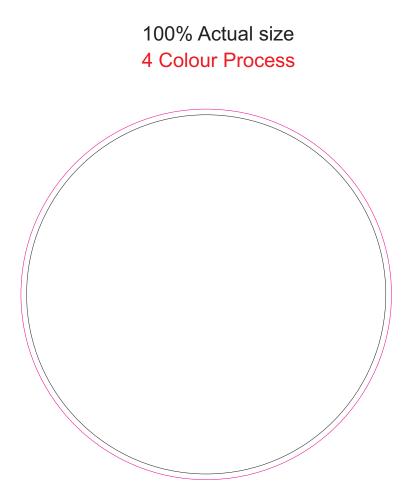

50% Actual size 4 Colour Process

## **Branding**

4 Colour Process Print Area: 95mm x 95mm (Square) 95mm diameter (Round)

Trim size 95mm diameter Allow 3mm Bleed All Round

Trim size 95mm diameter Allow 3mm Bleed All Round

Finished print area : Digital Print Finished print area : Finished print area : Approx opposite positions

Trim size 95mm diameter Allow 3mm Bleed All Round