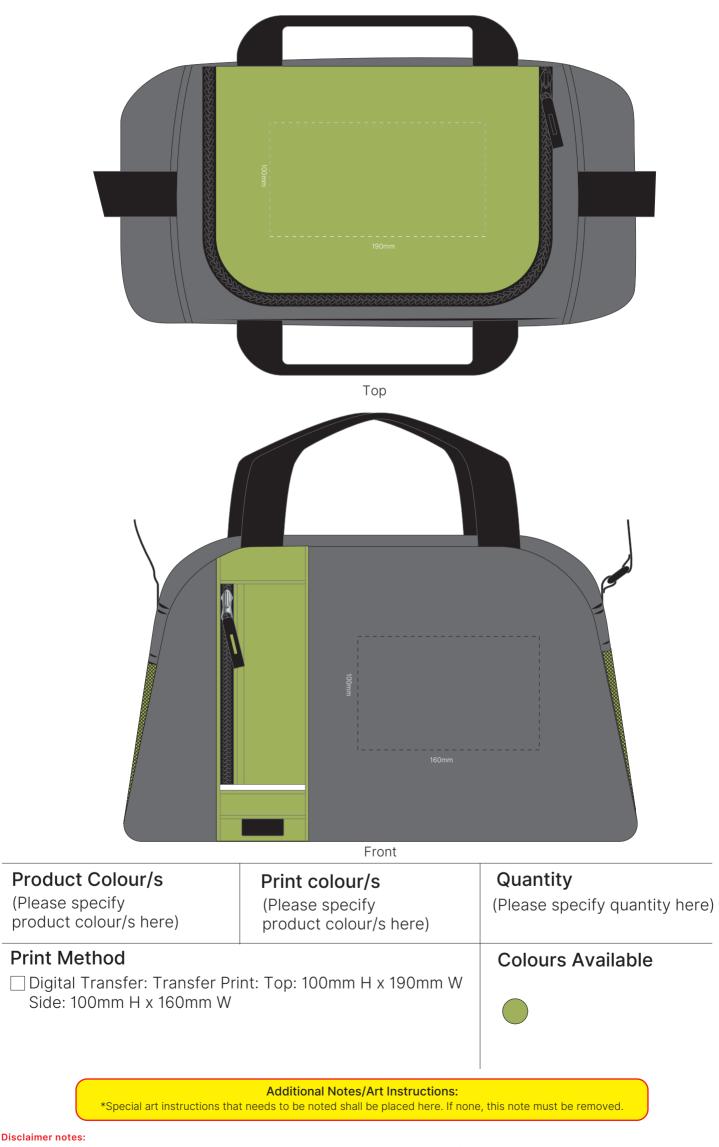

## JOB NO. XXXXXX

D829 - Paddington Duffle Bag

## Actual Print Size (Please specify

actual print size here)

Colour proofs are to be used as a guide only. Line drawing is for approximate print positional guide only. Please familiarise yourself with the product priot tp approving. It is not intended to be an exact scale or detailed representation. Small details or text, including "@@, may fill in and not be legible. Dotted lines will not be printed and are for maximum print guide only. The fine lines and details in your logo may not be able to be clearly.