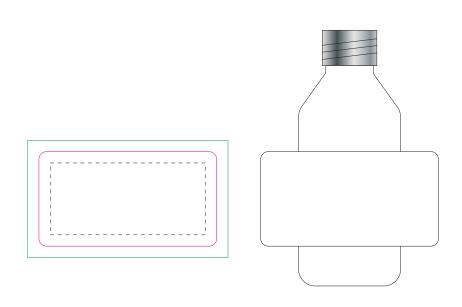

# ARTWORK APPROVAL

Order Number : -P.O: -Quantity: -Product: D910 Decoration Method: -Print Colour/s: -Decoration Size: -

Product Colour: -

Print Area (Please keep important elements within this area)
Cut Line (This is where your artwork will be trimmed off)

Bleed area (Artwork that reaches in this area will be trimmed off)

# ARTWORK (100% approx.)

#### Disclaimer:

Colour proofs are to be used as a guide only. Line drawing is for approximate print positional guide only. Please familiarise yourself with the product prior to approving. It is not intended to be an exact scale or detailed representation. Small details or text, including ®©<sup>™</sup>, may fill in and not be legible. Dotted lines will not be printed and are for maximum print guide only. The fine lines and details in your logo may not be able to be produced clearly.