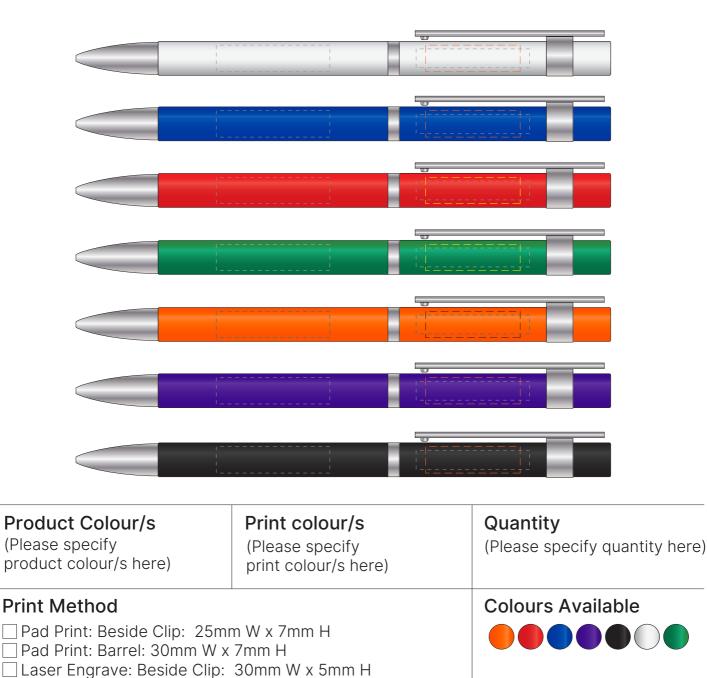

# JOB NO. XXXXXX

F343 - Kilkenny Pen

## ARTWORK (100% approx.) NEW/ REPEAT ORDER/ REDO/ BACK ORDER

### **Actual Print Size**

(Please specify actual print size here)

#### **Disclaimer notes:**

Colour proofs are to be used as a guide only. Line drawing is for approximate print positional guide only. Please familiarise yourself with the product prior to approving. It is not intended to be an exact scale or detailed representation. Small details or text, including ®® may fill in and not be legible. Dotted lines will not be printed and are for maximum print guide only. The fine lines and details in your logo may not be able to be produced clearly.