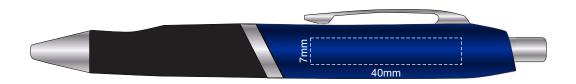

## **Branding**

**Pad Print** 

Print Area: 6.5mm H x 30mm W

**Laser Engraving** 

Print Area: 7mm H x 40mm W Laser Engraving & Blacken

Print Area: 7mm H x 40mm W (Only Gunmetal pen)

Finished print area : Pad Print\Laser Engraving