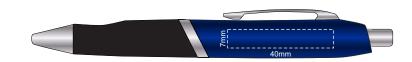

## **Branding**

**Pad Print** 

Print Area: 6.5mm H x 30mm W

**Laser Engraving** 

Print Area: 7mm H x 40mm W Laser Engraving & Blacken

Print Area: 7mm H x 40mm W (Only Gunmetal pen)

Finished print area : Pad Print\Laser Engraving

Finished print area
Approx opposite positions