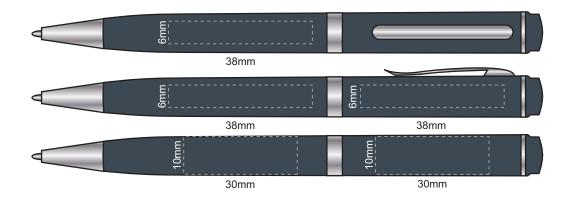

### **Screen Print**

Print Area: Barrel: 30mm W x 10mm H

Cap: 30mm W x 10mm H

**Laser Engraving** 

Print Area: Barrel: 38mm W x 6mm H

Cap: 38mm W x 6mm H

Finished print area : Screen Print\Laser Engraved

Finished print area : Approx opposite positions