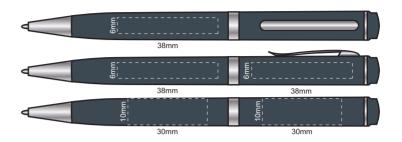

### **Screen Print**

Print Area: Barrel: 30mm W x 10mm H

Cap: 30mm W x 10mm H

**Laser Engraving** 

Print Area: Barrel: 38mm W x 6mm H

Cap: 38mm W x 6mm H

Finished print area : Screen Print\Laser Engraved

Finished print area : Approx opposite positions