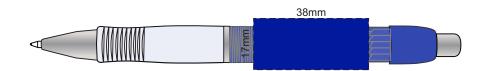

80% Actual size

Screen Print

Product Number: GY129G Product Name : Lyra Pen

## **Branding**

**Screen Print** 

Print Area: 38mm W x 17mm H

Finished print area : Screen Print

Finished print area : Approx opposite positions