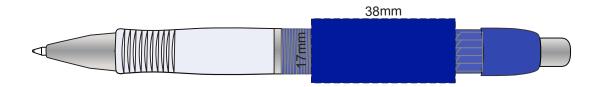

## **Branding**

**Screen Print** 

Print Area: 38mm W x 17mm H

Finished print area : Screen Print

Finished print area : Approx opposite positions

## 100% Actual size Screen Print