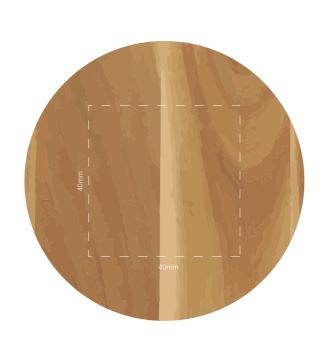

## Actual Print Size

(Please specify actual print size here)

| Product Colour/s<br>White                                            | Print colour/s (Please specify print colour/s here) | Quantity (Please specify quantity here) |
|----------------------------------------------------------------------|-----------------------------------------------------|-----------------------------------------|
| Print Method                                                         |                                                     | Colours Available                       |
| ☐ Pad Print: 45mm W x 45mm H ☐ Laser Engrave on Lid: 40mm W x 40mm H |                                                     |                                         |