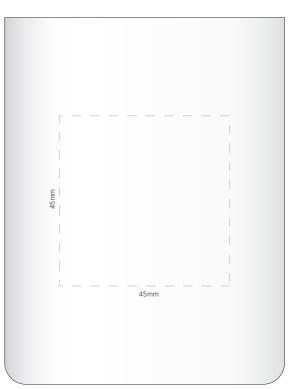

## Actual Print Size

(Please specify actual print size here)

| Product Colour/s<br>White                                            | Print colour/s (Please specify print colour/s here) | Quantity (Please specify quantity here) |
|----------------------------------------------------------------------|-----------------------------------------------------|-----------------------------------------|
| Print Method                                                         |                                                     | Colours Available                       |
| ☐ Pad Print: 45mm W x 45mm H ☐ Laser Engrave on Lid: 40mm W x 40mm H |                                                     |                                         |