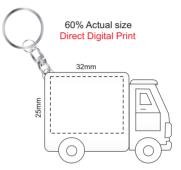

## **Branding**

**Pad Print** Print Area: 28mm W x 19mm H **Direct Digital Print** Print Area: 32mm W x 25mm H

: Digital Print Finished print area : Pad Print Finished print area Finished print area 2 Approx opposite positions