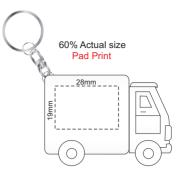

## **Branding**

**Pad Print** Print Area: 28mm W x 19mm H **Direct Digital Print** Print Area: 32mm W x 25mm H

: Digital Print Finished print area : Pad Print Finished print area Finished print area 2 Approx opposite positions