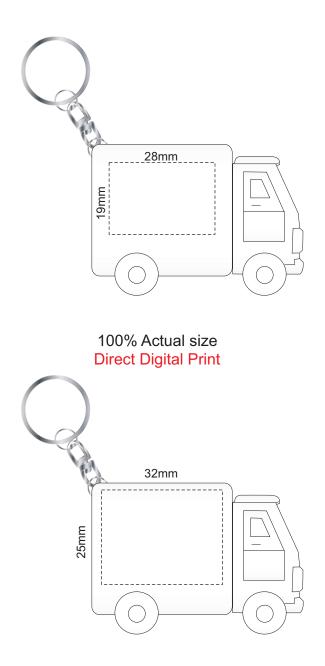

## **Branding**

**Pad Print** Print Area: 28mm W x 19mm H **Direct Digital Print** Print Area: 32mm W x 25mm H

: Digital Print Finished print area : Pad Print Finished print area Finished print area 2 Approx opposite positions