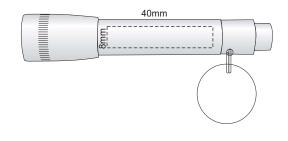

## Branding

Pad Print Print Area: 40mm W x 8mm H Laser Engraving Print Area: 40mm W x 8mm H

Finished print area : Finished print area : Approx opposite positions

Pad Print/Laser Engraved

100% Actual size Laser Engraving Pad Print