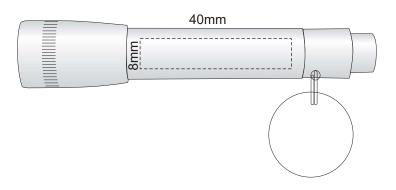

## Branding

Pad Print Print Area: 40mm W x 8mm H Laser Engraving Print Area: 40mm W x 8mm H

Finished print area : Finished print area : Approx opposite positions

Pad Print/Laser Engraved

100% Actual size Laser Engraving Pad Print