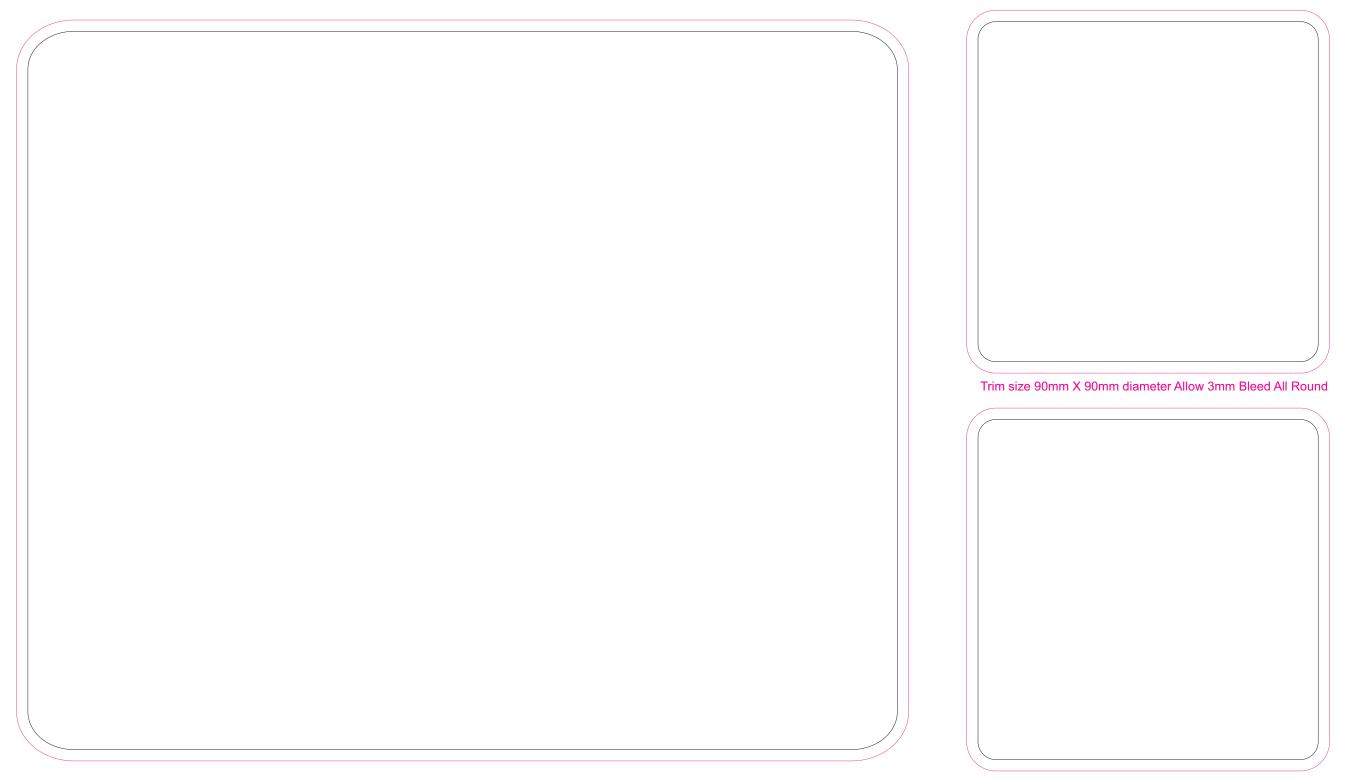

### **4 Colour Process**

Print Area: Mouse Mat 230mm x 190mm Coaster 95mm x 95mm

Colours Available

Finished print area : Digital Print

Finished print area :
Finished print area :
Approx opposite positions

# 100% Actual size 4 Colour Process