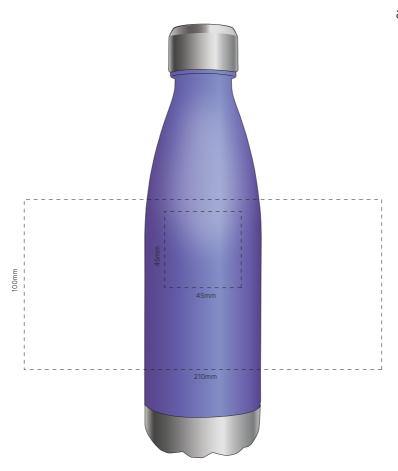

## **JOB NO. XXXXXX**

NP135 - Quencher 700ml Plastic Water Bottle

ARTWORK (45% approx.)

NEW/ REPEAT ORDER/ REDO/ BACK ORDER

**Actual Print Size** 

(Please specify actual print size here)

| Product Colour/s (Please specify product colour/s here)                                | Print colour/s (Please specify print colour/s here) | Quantity (Please specify quantity here) |
|----------------------------------------------------------------------------------------|-----------------------------------------------------|-----------------------------------------|
| Print Method  ☐ Pad Print: Lid: 45mm W x 45mm H ☐ Wrap Screen Print: 210mm W x 100mm H |                                                     | Colours Available                       |