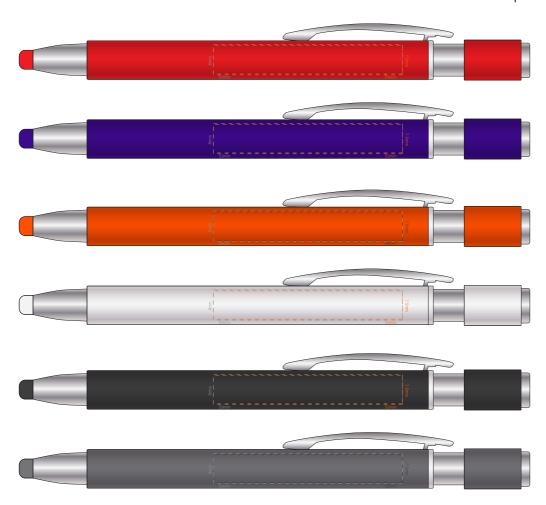

# Product Colour/s (Please specify product colour/s here) Print Method Laser Engrave: 50mm W x 7.5mm H Print colour/s (Please specify print colour/s here) Quantity (Please specify quantity here) Colours Available

### Disclaimer notes:

☐ Digital Print: Print: 50mm W x 8mm H

Colour proofs are to be used as a guide only. Line drawing is for approximate print positional guide only. Please familiarise yourself with the product priot tp approving. It is not intended to be an exact scale or detailed representation. Small details or text, including ®®, may fill in and not be legible. Dotted lines will not be printed and are for maximum print guide only. The fine lines and details in your logo may not be able to be clearly.