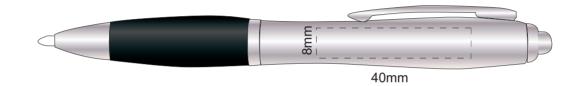

## Branding

Pad Print Print Area: 41mm w x 8mm h Digital Direct Print Print Area: 45mm w x 8mm h

Finished print area: Digital PrintFinished print area: Pad PrintFinished print area:Approx opposite positions