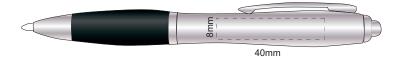

## Product Number: P233 Product Name : The Martinique Pen

## Branding

Pad Print Print Area: 41mm w x 8mm h Digital Direct Print Print Area: 45mm w x 8mm h

Finished print area: Digital PrintFinished print area: Pad PrintFinished print area:Approx opposite positions