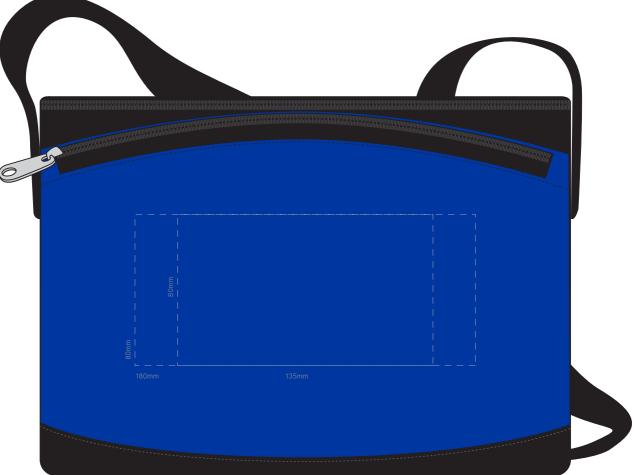

## JOB NO. XXXXXX

RB1014 - Nylon 6 Can Cooler Bag

ARTWORK (50% approx.) NEW/ REPEAT ORDER/ REDO/ BACK ORDER

## **Actual Print Size**

(Please specify actual print size here)

| Product Colour/s<br>(Please specify<br>product colour/s here)                        | Print colour/s<br>(Please specify<br>print colour/s here) | <b>Quantity</b><br>(Please specify quantity here) |
|--------------------------------------------------------------------------------------|-----------------------------------------------------------|---------------------------------------------------|
| Print Method<br>Digital Transfer: 180mm W x 80mm H<br>Screen Print: 135mm W x 80mm H |                                                           | Colours Available                                 |
| Additional Notes/Art Instructions:                                                   |                                                           |                                                   |

Black bags are only able to screen print with a 1 colour decoration option. \*Special art instructions that needs to be noted shall be placed here. If none, this note must be removed