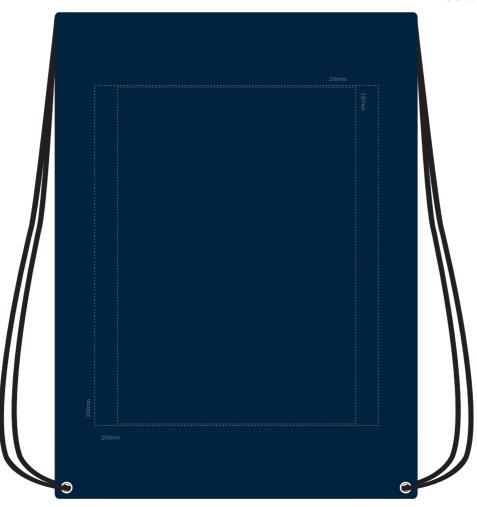

## **JOB NO. XXXXXX**

RB1016 - Nylon Gym Backpack

ARTWORK (30% approx.)

NEW/ REPEAT ORDER/ REDO/ BACK ORDER

**Actual Print Size** 

(Please specify actual print size here)

| Product Colour/s (Please specify product colour/s here)                                           | Print colour/s (Please specify print colour/s here) | Quantity (Please specify quantity here) |
|---------------------------------------------------------------------------------------------------|-----------------------------------------------------|-----------------------------------------|
| Print Method                                                                                      |                                                     | Colours Available                       |
| <ul><li>☐ Digital Transfer: 210mm W x 297mm H</li><li>☐ Screen Print: 250mm W x 300mm H</li></ul> |                                                     |                                         |

## Disclaimer notes

Colour proofs are to be used as a guide only. Line drawing is for approximate print positional guide only. Please familiarise yourself with the product prior to approving. It is not intended to be an exact scale or detailed representation. Small details or text, including™®®, may fill in and not be legible. Dotted lines will not be printed and are for maximum print guide only. The fine lines and details in your logo may not be able to be produced clearly.