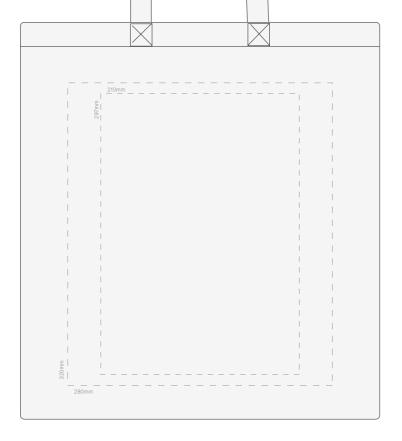

## **JOB NO. XXXXXX**

RB1018R - Recycled Cotton Tote Bag

ARTWORK (25% approx.)

NEW/ REPEAT ORDER/ REDO/ BACK ORDER

Actual Print Size (Please specify actual print size here)

| Product Colour/s Natural                                                                          | Print colour/s (Please specify print colour/s here) | Quantity (Please specify quantity here) |
|---------------------------------------------------------------------------------------------------|-----------------------------------------------------|-----------------------------------------|
| Print Method                                                                                      |                                                     | Colours Available                       |
| <ul><li>☐ Screen Print: 280mm W x 320mm H</li><li>☐ Digital Transfer: 210mm W x 297mm H</li></ul> |                                                     |                                         |

## **Disclaimer notes:**

Colour proofs are to be used as a guide only. Line drawing is for approximate print positional guide only. Please familiarise yourself with the product prior to approving. It is not intended to be an exact scale or detailed representation. Small details or text, including™®®, may fill in and not be legible. Dotted lines will not be printed and are for maximum print guide only. The fine lines and details in your logo may not be able to be produced clearly.