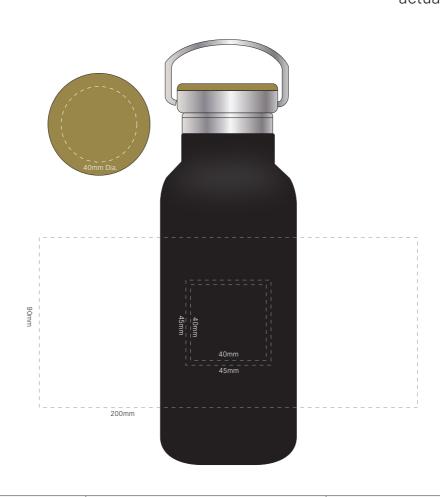

## **JOB NO. XXXXXX**

S889 - Shadow 500ml Water Bottle

ARTWORK (50% approx.)

NEW/REPEAT ORDER/ REDO/BACK ORDER

Actual Print Size (Please specify actual print size here)

| Product Colour/s (Please specify product colour/s here)                                                                                                                                                                               | Print colour/s (Please specify product colour/s here) | Quantity (Please specify quantity here) |
|---------------------------------------------------------------------------------------------------------------------------------------------------------------------------------------------------------------------------------------|-------------------------------------------------------|-----------------------------------------|
| Print Method                                                                                                                                                                                                                          |                                                       | Colours Available                       |
| <ul> <li>□ Pad Print: Bottle: 40mm H x 40mm W</li> <li>□ Wrap Screen Print: 200mm W x 90mm H</li> <li>□ Laser Engraving: Bottle: 45mm H x 45mm</li> <li>Lid: 40mm Diameter</li> <li>□ Wrap Laser Engrave: 200mm W x 90mm H</li> </ul> |                                                       |                                         |