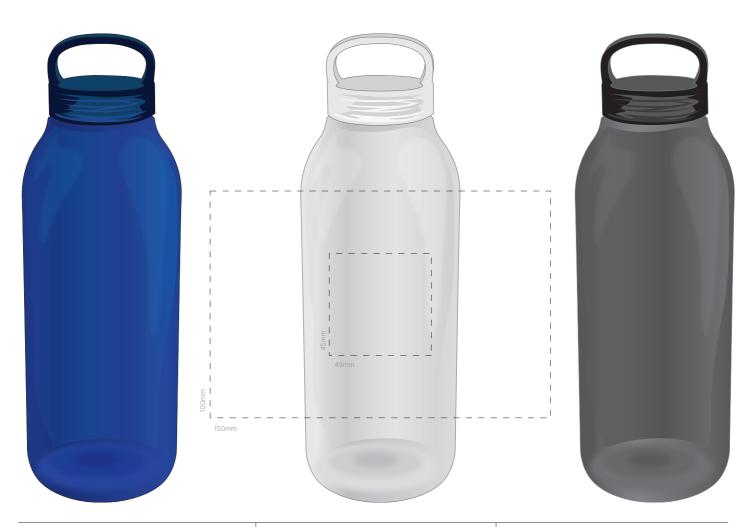

# **JOB NO. XXXXXX**

S894 - Cripps RPET 950mL Bottle

ARTWORK (60% approx.)

NEW/ REPEAT ORDER/ REDO/ BACK ORDER

### **Actual Print Size**

(Please specify actual print size here)

#### **Print Method**

☐ Pad Print: 45mm W x 45mm H

Screen Print: 150mm W x 100mm H (Max. Colour: 1)

#### Disclaimer notes

Colour proofs are to be used as a guide only. Line drawing is for approximate print positional guide only. Please familiarise yourself with the product prior to approving. It is not intended to be an exact scale or detailed representation. Small details or text, including™®®, may fill in and not be legible. Dotted lines will not be printed and are for maximum print guide only. The fine lines and details in your logo may not be able to be produced clearly.