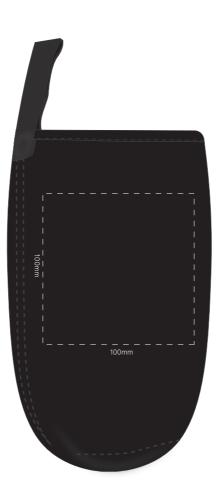

## **Actual Print Size**

(Please specify actual print size here)

| Product Colour/s<br>(Please specify<br>product colour/s here)                                                                                                   | Print colour/s<br>(Please specify<br>product colour/s here) | <b>Quantity</b><br>(Please specify quantity here) |
|-----------------------------------------------------------------------------------------------------------------------------------------------------------------|-------------------------------------------------------------|---------------------------------------------------|
| Print Method<br>Digital Transfer Print (Sleeve): 100mm W x 100mm H<br>Screen Print (Bottle): 120mm H x 180mm W                                                  |                                                             | Colours Available                                 |
| Additional Notes/Art Instructions: *Special art instructions that needs to be noted shall be placed here. If none, this note must be removed. Disclaimer notes: |                                                             |                                                   |

Colour proofs are to be used as a guide only. Line drawing is for approximate print positional guide only. Please familiarise yourself with the product priot tp approving. It is not intended to be an exact scale or detailed representation. Small details or text, including ®®, may fill in and not be legible. Dotted lines will not be printed and are for maximum print guide only. The fine lines and details in your logo may not be able to be clearly.