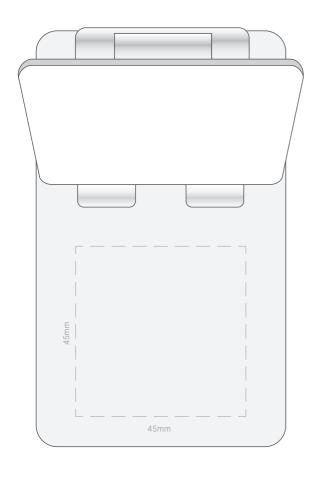

## **JOB NO. XXXXXX**

T126 - Folding Desktop Mobile Phone Tablet Stand

ARTWORK (100% approx.)

NEW/ REPEAT ORDER/ REDO/ BACK ORDER

**Actual Print Size** 

0000mm W x 0000mm H

| Product Colour/s<br>White<br>Black                         | Print colour/s (Please specify print colour/s here) | Quantity (Please specify quantity here) |
|------------------------------------------------------------|-----------------------------------------------------|-----------------------------------------|
| Print Method  ■ Pad Print: 45mm W x 45mm H (3 colours max) |                                                     | Colours Available                       |
| ■ 1 dd 1 1111t. 4011111 W X 4011111111 (0 0010d13 111dX)   |                                                     |                                         |