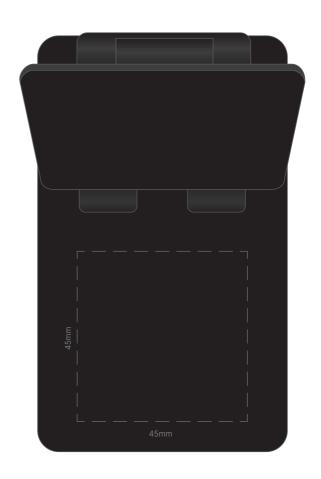

## **JOB NO. XXXXXX**

T126 - Folding Desktop Mobile Phone Tablet Stand

ARTWORK (100% approx.)

NEW/ REPEAT ORDER/ REDO/ BACK ORDER

**Actual Print Size** 

0000mm W x 0000mm H

| Product Colour/s<br>White<br>Black                         | Print colour/s (Please specify print colour/s here) | Quantity (Please specify quantity here) |
|------------------------------------------------------------|-----------------------------------------------------|-----------------------------------------|
| Print Method  ■ Pad Print: 45mm W x 45mm H (3 colours max) |                                                     | Colours Available                       |
| ■ 1 dd 1 1111t. 4011111 W X 4011111111 (0 0010d13 111dX)   |                                                     |                                         |