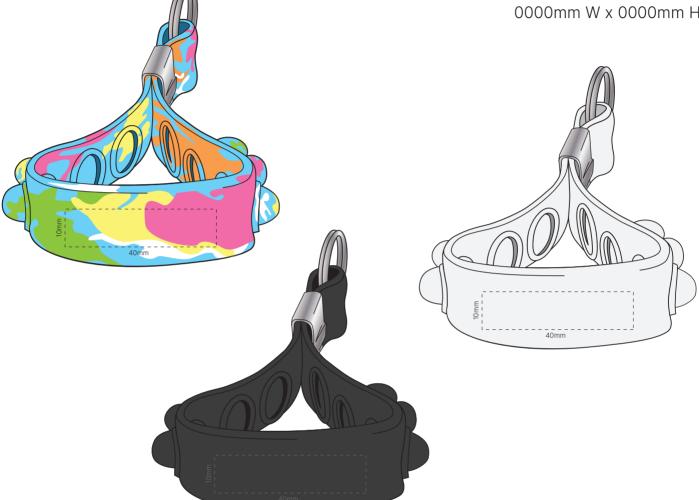

# T517 - Popper Stress Reliever Key Chain

ARTWORK (100% approx.) NEW/ REPEAT ORDER/ REDO/ BACK ORDER

0000mm W x 0000mm H

## Product Colour/s

(Please specify product colour/s here) Print colour/s (Please specify print colour/s here) Quantity (Please specify quantity here)

## **Print Method**

Screen Print: 40mm W x 10mm H

Colours Available

#### **Additional Notes/Art Instructions:**

Due to the nature of stress items print imperfections can occur such as ripples in print, smalls spots and marks, even with double ink pad prints as our standard. \*Special art instructions that needs to be noted shall be placed here. If none, this note must be removed.

#### **Disclaimer notes:**

Colour proofs are to be used as a guide only. Line drawing is for approximate print positional guide only. Please familiarise yourself with the product prior to approving. It is not intended to be an exact scale or detailed representation. Small details or text, including 📽 🕲 may fill in and not be legible. Dotted lines will not be printed and are for maximum print guide only. The fine lines and details in your logo may not be able to be produced clearly.