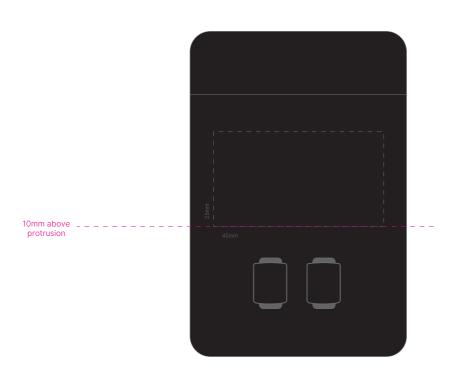

## **JOB NO. XXXXXX**

T557 - Silicone Phone Wallet

ARTWORK (100% approx.)

NEW/ REPEAT ORDER/ REDO/ BACK ORDER

**Actual Print Size** 

(Please specify actual print size here)

| Product Colour/s (Please specify product colour/s here) | Print colour/s (Please specify print colour/s here) | Quantity (Please specify quantity here) |
|---------------------------------------------------------|-----------------------------------------------------|-----------------------------------------|
| Print Method                                            |                                                     | Colours Available                       |
| Screen Print: 45mm W x 25mm H                           |                                                     |                                         |

## Additional Notes/Art Instructions:

\*Print area, 10mm above protrusion.
\*Special art instructions that needs to be noted shall be placed here. If none, this note must be removed.