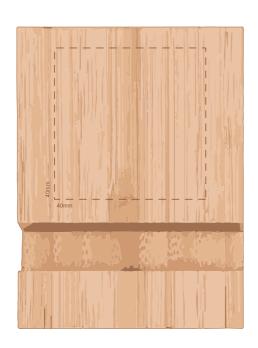

## **JOB NO. XXXXXX**

T558 - Bambu Phone Holder

ARTWORK (100% approx.)

NEW/ REPEAT ORDER/ REDO/ BACK ORDER

Actual Print Size
(Please specify actual print size here)

| Product Colour/s<br>Natural Bamboo                                                        | Print colour/s (Please specify print colour/s here) | Quantity (Please specify quantity here) |
|-------------------------------------------------------------------------------------------|-----------------------------------------------------|-----------------------------------------|
| Print Method                                                                              |                                                     | Colours Available                       |
| <ul><li>□ Pad Imprint: 40mm W x 40mm H</li><li>□ Laser Engrave: 40mm W x 40mm H</li></ul> |                                                     |                                         |

## Disclaimer notes

Colour proofs are to be used as a guide only. Line drawing is for approximate print positional guide only. Please familiarise yourself with the product prior to approving. It is not intended to be an exact scale or detailed representation. Small details or text, including™®®, may fill in and not be legible. Dotted lines will not be printed and are for maximum print guide only. The fine lines and details in your logo may not be able to be produced clearly.