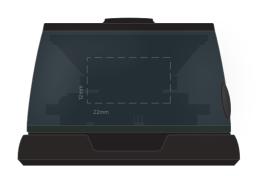

## **JOB NO. XXXXXX**

T605 - Bentley Brook Speaker

ARTWORK (100% approx.)

NEW/ REPEAT ORDER/ REDO/ BACK ORDER

**Actual Print Size** 

(Please specify actual print size here)

| Product Colour/s Black                                                                          | Print colour/s (Please specify print colour/s here) | Quantity (Please specify quantity here) |
|-------------------------------------------------------------------------------------------------|-----------------------------------------------------|-----------------------------------------|
| Print Method                                                                                    |                                                     | Colours Available                       |
| <ul><li>□ Pad Print - Top: 25mm W x 5mm H</li><li>□ Pad Print - Side: 22mm W x 12mm H</li></ul> |                                                     |                                         |