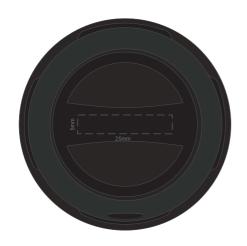

## **JOB NO. XXXXXX**

T605 - Bentley Brook Speaker

ARTWORK (100% approx.)

NEW/ REPEAT ORDER/ REDO/ BACK ORDER

**Actual Print Size** 

(Please specify actual print size here)

| Product Colour/s Black                                                                          | Print colour/s (Please specify print colour/s here) | Quantity (Please specify quantity here) |
|-------------------------------------------------------------------------------------------------|-----------------------------------------------------|-----------------------------------------|
| Print Method                                                                                    |                                                     | Colours Available                       |
| <ul><li>□ Pad Print - Top: 25mm W x 5mm H</li><li>□ Pad Print - Side: 22mm W x 12mm H</li></ul> |                                                     |                                         |