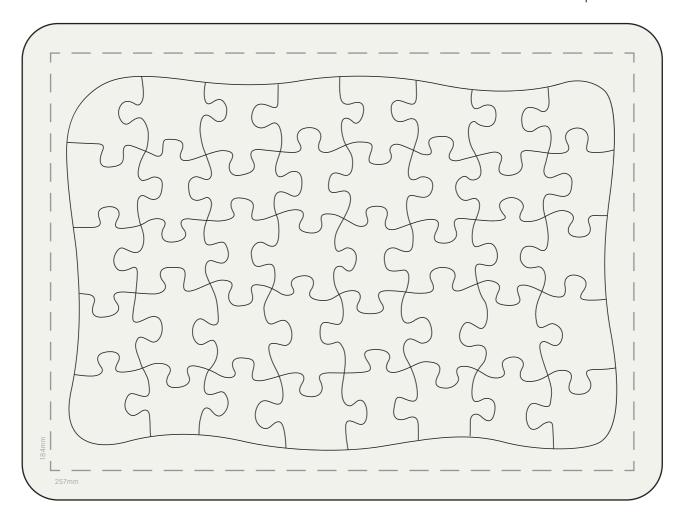

## **JOB NO. XXXXXX**

T840 - 40pcs Jigsaw Puzzle

ARTWORK (60% approx.)

NEW/ REPEAT ORDER/ REDO/ BACK ORDER

## **Actual Print Size**

(Please specify actual print size here)

| Product Colour/s (Please specify product colour/s here) | Print colour/s 4 Colour Process | Quantity (Please specify quantity here) |
|---------------------------------------------------------|---------------------------------|-----------------------------------------|
| Print Method                                            |                                 | Colours Available                       |
| ■ Direct Digital Print: 257mm W x 184mm H               |                                 |                                         |