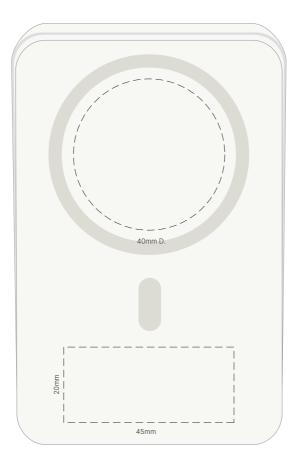

## **Actual Print Size**

(Please specify actual print size here)

| Product Colour/s<br>White                                                                                                                                                                                      | <b>Print colour/s</b><br>(Please specify<br>print colour/s here) | <b>Quantity</b><br>(Please specify quantity here) |
|----------------------------------------------------------------------------------------------------------------------------------------------------------------------------------------------------------------|------------------------------------------------------------------|---------------------------------------------------|
| Print Method                                                                                                                                                                                                   |                                                                  | Colours Available                                 |
| <ul> <li>Pad Print (Magsafe area): 40mm D</li> <li>Pad Print (Bottom): 45mm W x 20mm H</li> <li>Direct Digital Print (Magsafe area): 40mm D</li> <li>Direct Digital Print (Bottom): 45mm W x 20mm H</li> </ul> |                                                                  |                                                   |
| Additional Notes/Art Instructions:<br>*Special art instructions that needs to be noted shall be placed here. If none, this note must be removed.                                                               |                                                                  |                                                   |