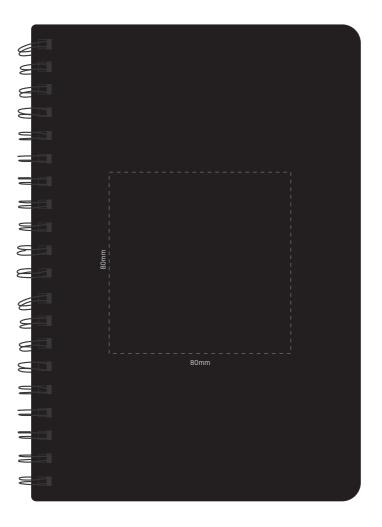

## JOB NO. XXXXXX

T945 Spiral Notebook

## ARTWORK (60% approx.) NEW/ REPEAT ORDER/ REDO/ BACK ORDER

## **Actual Print Size**

(Please specify actual print size here)